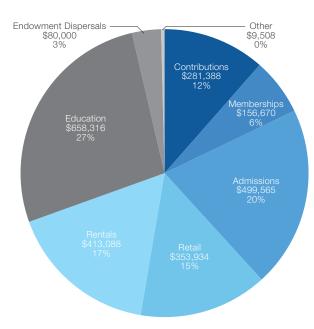

#### Income

| Subtotal Income      | \$2,452,469 |
|----------------------|-------------|
| Other                | \$9,508     |
| '                    |             |
| Endowment Dispersals | \$80,000    |
| Education            | \$658,316   |
| Rentals              | \$413,088   |
| Retail               | \$353,934   |
| Admissions           | \$499,565   |
| Memberships          | \$156,670   |
| Contributions        | \$281,388   |
|                      |             |