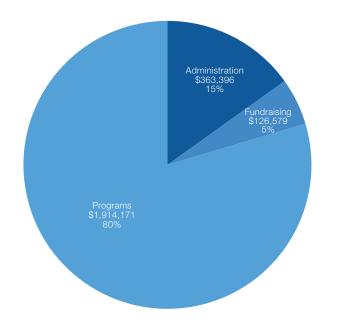

#### **Expenses** (before depreciation)

| Subtotal Expenses | \$2,404,146 |
|-------------------|-------------|
| Programs          | \$1,914,171 |
| Fundraising       | \$126,579   |
| Admin             | \$363,396   |