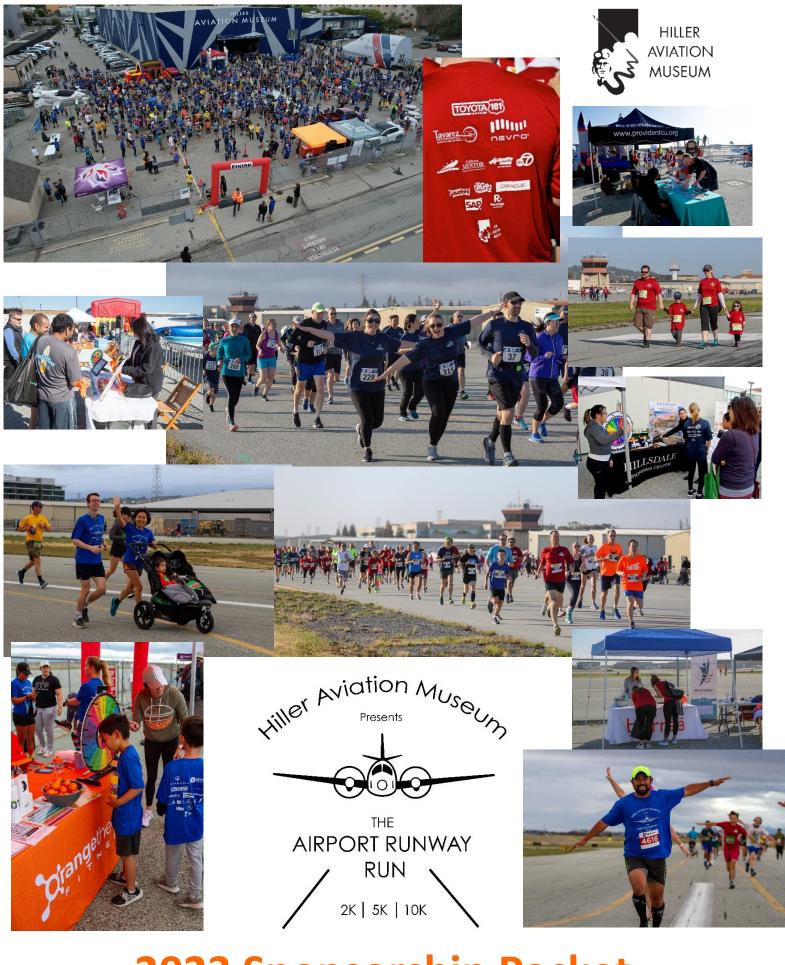

# **2023 Sponsorship Packet**

On Sunday, April 16, 2023, the **Airport Runway Run** returns to San Carlos! About 1,200 participants are expected to run, walk, and stroll down the San Carlos Airport Runway at this 7<sup>th</sup> Annual 2K/5K/10K, benefiting Hiller Aviation Museum's science education programs.

#### On behalf of our Race Committee, I invite your participation as a sponsor of the Airport Runway Run!

With three races—a Certified 5K and 10K, along with a 2K Family Fun Run—the Airport Runway Run has grown into a favorite community event for competitive runners, walkers, and Peninsula families.

The Airport Runway Run is a significant opportunity to shine a light on your business, ensuring valuable marketing and publicity, while supporting this growing local community health & wellness event.