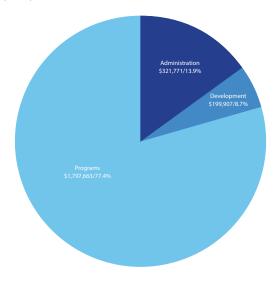

| Expenses          |             |
|-------------------|-------------|
| Administration    | \$321,771   |
| Development       | \$199,907   |
| Programs          | \$1,787,663 |
| Subtotal Expenses | \$2,309,341 |