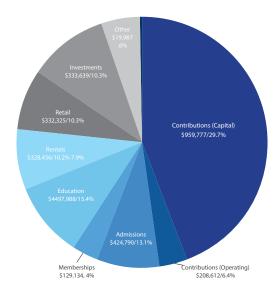

## Total Net Assets: \$13,994,163

| Income                    |             |
|---------------------------|-------------|
| Contributions (Capital)   | \$959,777   |
| Contributions (Operating) | \$208,612   |
| Memberships               | \$129,134   |
| Admissions                | \$424,790   |
| Retail                    | \$332,325   |
| Rentals                   | \$328,456   |
| Education                 | \$497,988   |
| Investments               | \$333,639   |
| Other                     | \$19,987    |
| Subtotal Income           | \$3,234,708 |